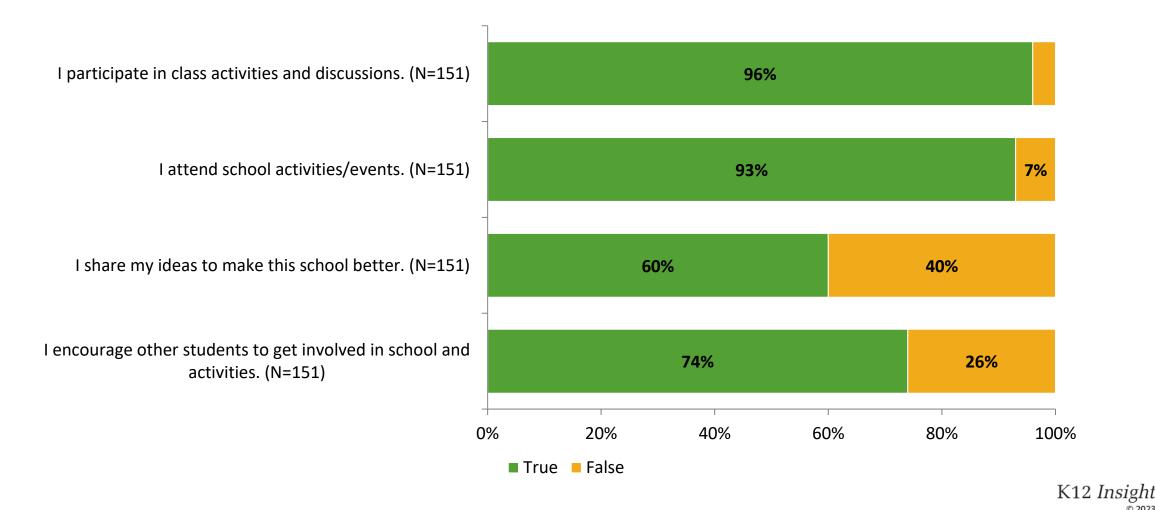

ool Year 2022-2023





## **Overall Engagement**

Thinking about how you feel/act most of the time, are the following statements true or false?



# **Overall Engagement (Continued)**

Thinking about how you feel/act most of the time, are the following statements true or false?



## **Like School**

Thinking about how you feel/act most of the time, is the following statement true or false?



# **Class Experience**

Thinking about how you feel/act most of the time, are the following statements true or false?



### **Student Experience**

Thinking about how you feel/act most of the time, are the following statements true or false?



# **Academic Support**



### Relevance

Thinking about how you feel/act most of the time, are the following statements true or false?



#### Involvement



## Self-Management



### Grit



#### Acceptance

Thinking about how you feel/act most of the time, are the following statements true or false?



### **Relationships with Peers**



### **Relationships with Adults in School**

Thinking about how you feel/act most of the time, are the following statements true or false?



## Grade



#### **End of Presentation**



Follow us on Twitter: @k12insight

www.k12insight.com