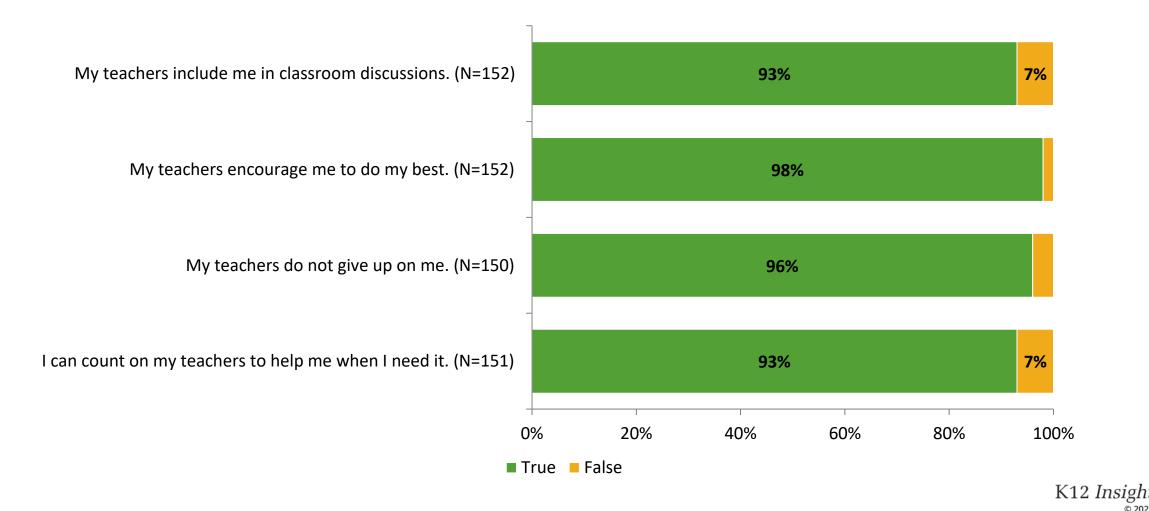

### **Relationships with Adults in School**

Thinking about how you feel/act most of the time, are the following statements true or false?