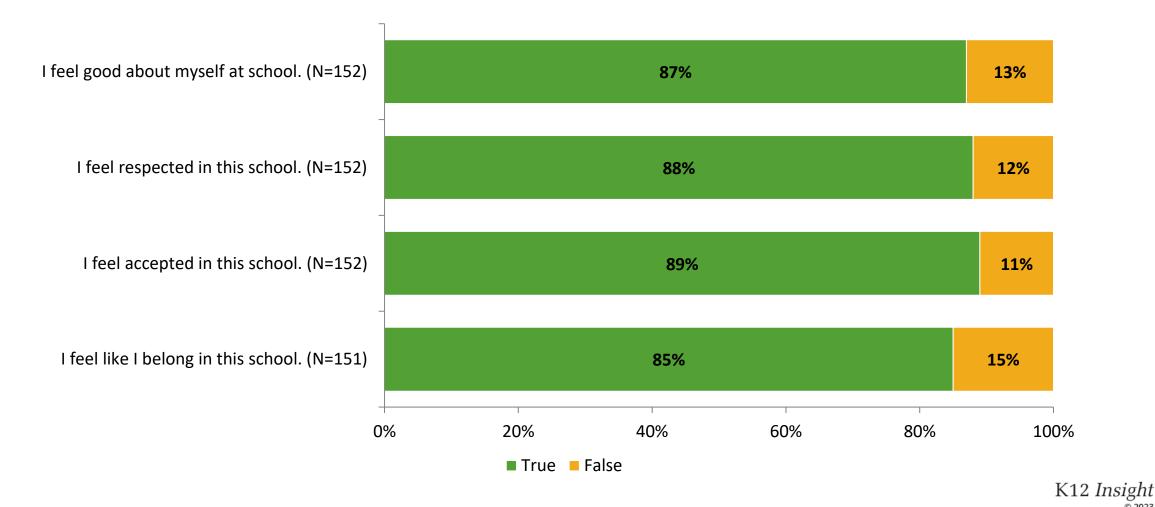

#### Acceptance

Thinking about how you feel/act most of the time, are the following statements true or false?