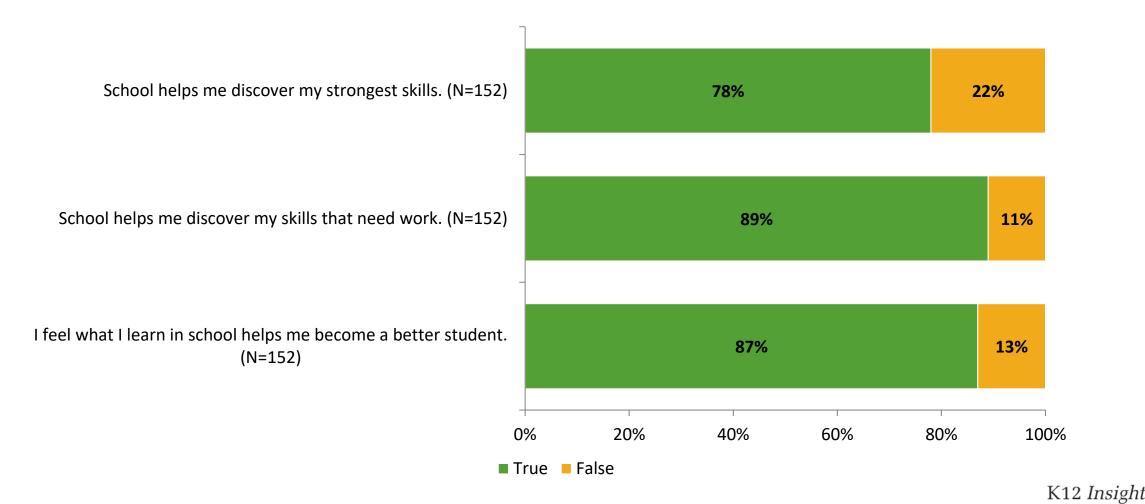

# **Student Engagement Survey for Elementary Students: Pasadena Fundamental Elementary School**

Results

School Year 2022-2023





## **Overall Engagement**

Thinking about how you feel/act most of the time, are the following statements true or false?



# **Overall Engagement (Continued)**

Thinking about how you feel/act most of the time, are the following statements true or false?



## **Like School**

Thinking about how you feel/act most of the time, is the following statement true or false?



# **Class Experience**

Thinking about how you feel/act most of the time, are the following statements true or false?



### **Student Experience**

Thinking about how you feel/act most of the time, are the following statements true or false?



# **Academic Support**



### Relevance

Thinking about how you feel/act most of the time, are the following statements true or false?



#### Involvement



## Self-Management



### Grit



#### Acceptance

Thinking about how you feel/act most of the time, are the following statements true or false?



### **Relationships with Peers**



### **Relationships with Adults in School**

Thinking about how you feel/act most of the time, are the following statements true or false?



## Grade



#### **End of Presentation**



Follow us on Twitter: @k12insight

www.k12insight.com