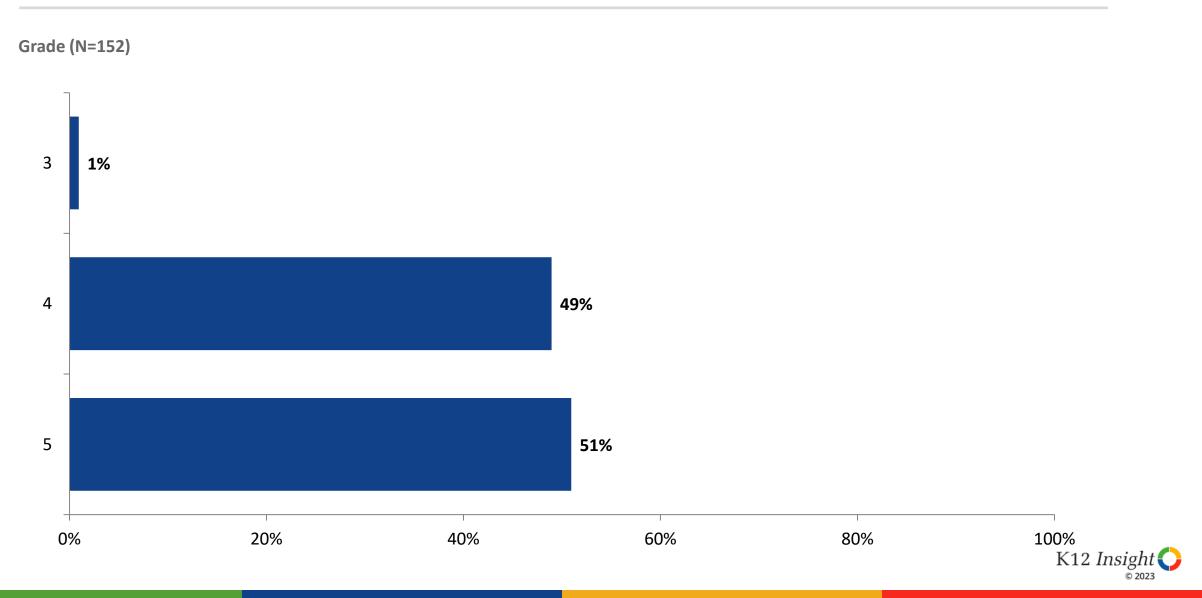

t of the time, is the following statement true or false?



# **Class Experience**

Thinking about how you feel/act most of the time, are the following statements true or false?



### **Student Experience**

Thinking about how you feel/act most of the time, are the following statements true or false?



# **Academic Support**



### Relevance

Thinking about how you feel/act most of the time, are the following statements true or false?



#### Involvement



## Self-Management



### Grit



#### Acceptance

Thinking about how you feel/act most of the time, are the following statements true or false?



### **Relationships with Peers**



### **Relationships with Adults in School**

Thinking about how you feel/act most of the time, are the following statements true or false?



## Grade



#### **End of Presentation**



Follow us on Twitter: @k12insight

www.k12insight.com