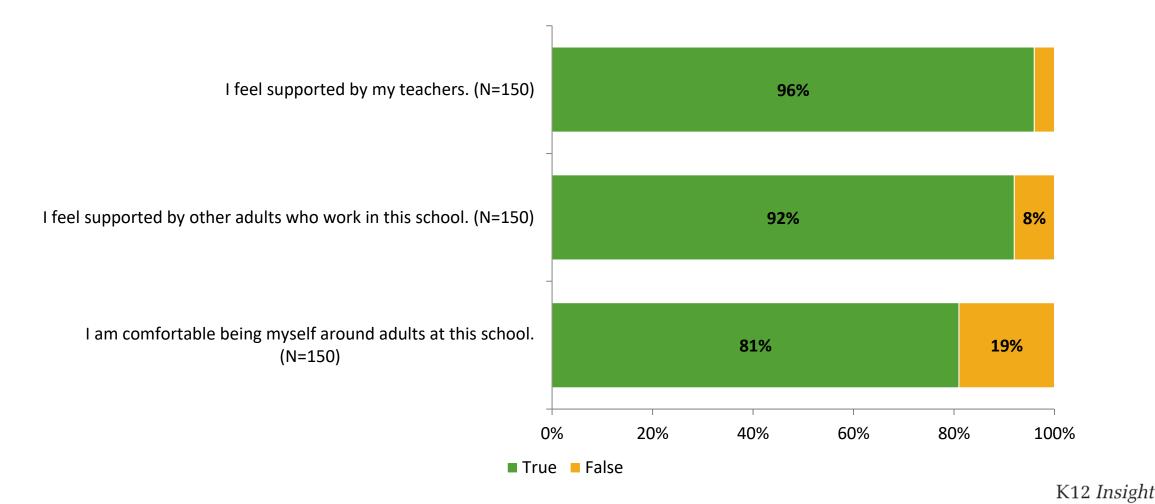

### **Relationships with Adults in School**

Thinking about how you feel/act most of the time, are the following statements true or false?