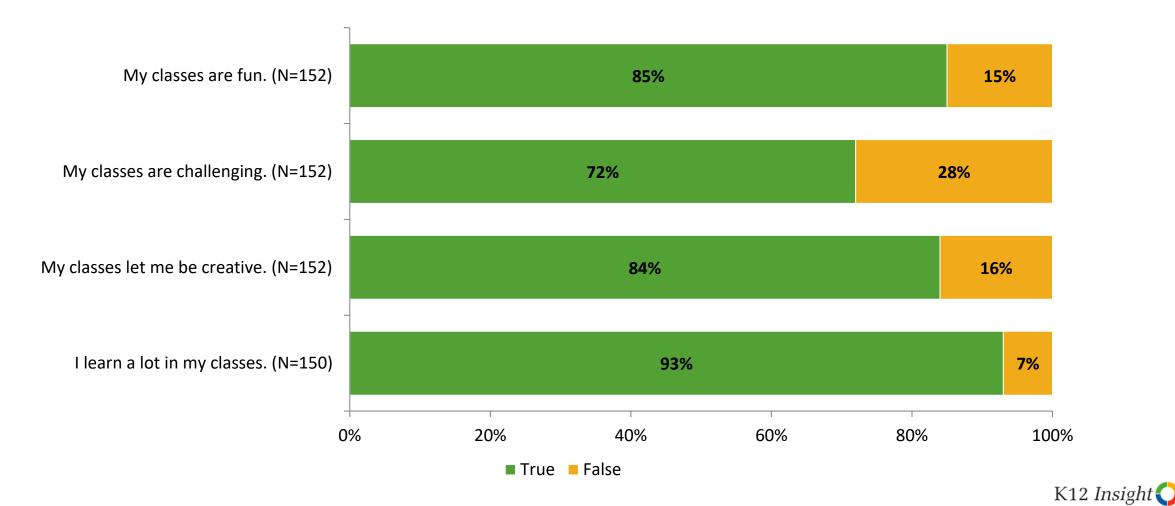

# **Class Experience**

Thinking about how you feel/act most of the time, are the following statements true or false?