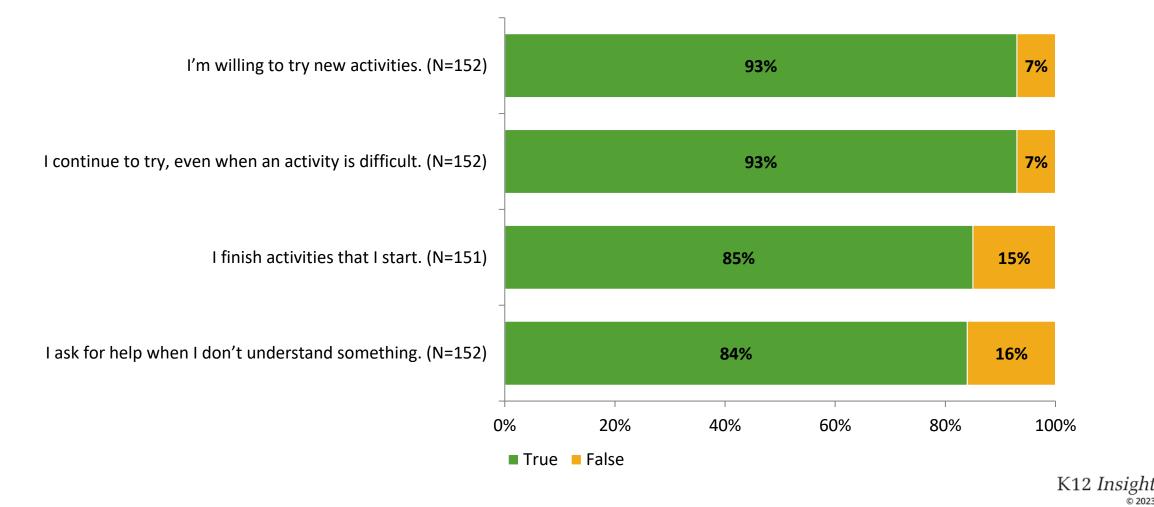

ll Engagement**

Thinking about how you feel/act most of the time, are the following statements true or false?



# **Overall Engagement (Continued)**

Thinking about how you feel/act most of the time, are the following statements true or false?



## **Like School**

Thinking about how you feel/act most of the time, is the following statement true or false?



# **Class Experience**

Thinking about how you feel/act most of the time, are the following statements true or false?



### **Student Experience**

Thinking about how you feel/act most of the time, are the following statements true or false?



# **Academic Support**



### Relevance

Thinking about how you feel/act most of the time, are the following statements true or false?



#### Involvement



## Self-Management



### Grit



#### Acceptance

Thinking about how you feel/act most of the time, are the following statements true or false?



### **Relationships with Peers**



### **Relationships with Adults in School**

Thinking about how you feel/act most of the time, are the following statements true or false?



## Grade



#### **End of Presentation**



Follow us on Twitter: @k12insight

www.k12insight.com