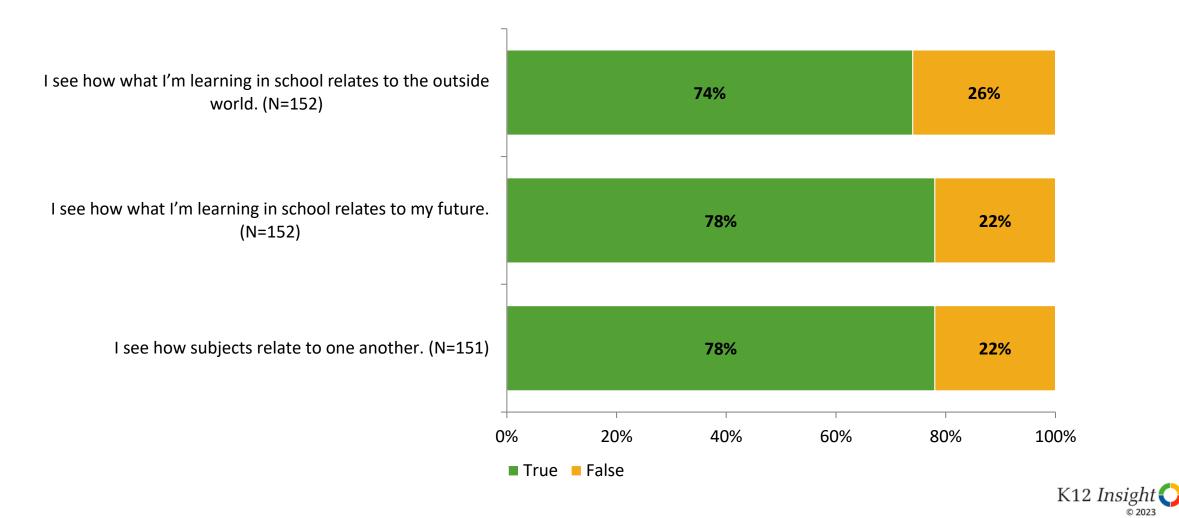

### Relevance

Thinking about how you feel/act most of the time, are the following statements true or false?