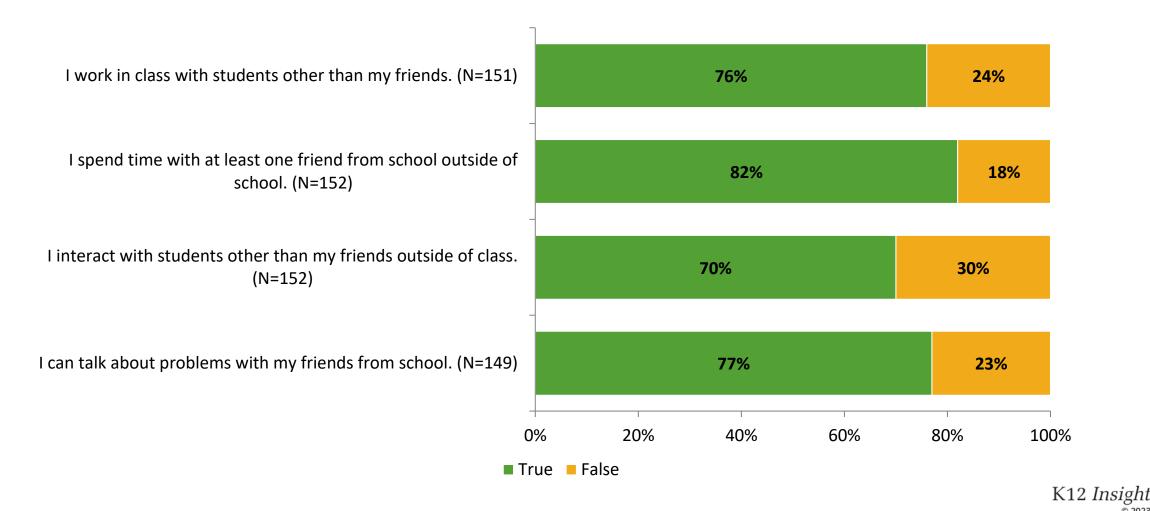

Thinking about how you feel/act most of the time, are the following statements true or false?



## **Like School**

Thinking about how you feel/act most of the time, is the following statement true or false?



# **Class Experience**

Thinking about how you feel/act most of the time, are the following statements true or false?



### **Student Experience**

Thinking about how you feel/act most of the time, are the following statements true or false?



# **Academic Support**



### Relevance

Thinking about how you feel/act most of the time, are the following statements true or false?



#### Involvement



## Self-Management



### Grit



#### Acceptance

Thinking about how you feel/act most of the time, are the following statements true or false?



### **Relationships with Peers**



### **Relationships with Adults in School**

Thinking about how you feel/act most of the time, are the following statements true or false?



## Grade



#### **End of Presentation**



Follow us on Twitter: @k12insight

www.k12insight.com