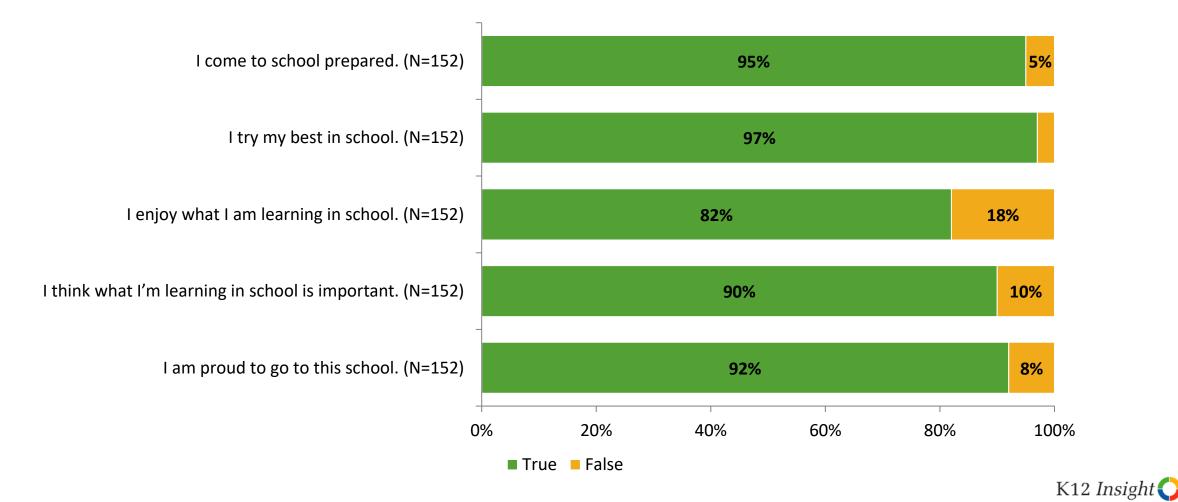

### **Relationships with Peers**

### **Relationships with Adults in School**

Thinking about how you feel/act most of the time, are the following statements true or false?