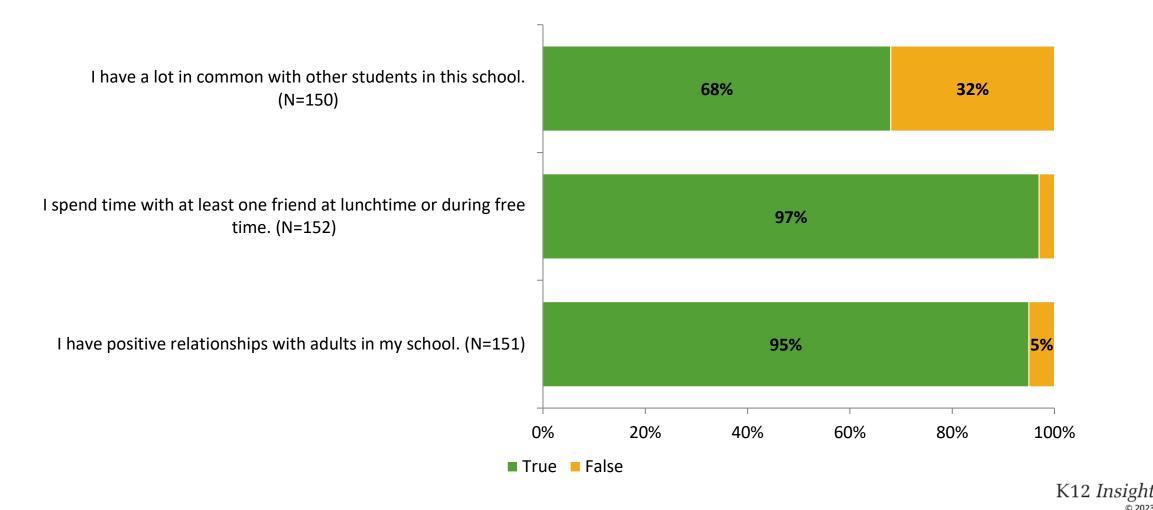

## **Like School**

Thinking about how you feel/act most of the time, is the following statement true or false?